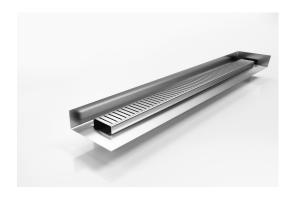

# **Linear Drain with Tile Flange**

Our punched perpendicular slot grate design featuring a custom channel with tile flange.

The F Series features a custom made flange for floor and walls combined with a choice of grate or tile insert from Stormtech's superb designer range.

Stormtech's range of architectural grates and drains with tile flanges are designed to solve the complexities of today's building requirements

Custom made to suit your range requirements; including custom built flange ledge to suit your tile depth, outlet size and channel position.