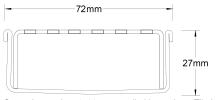

#### **SPECIFICATIONS + DIMENSIONS**

Channel Width 72mm
Channel Depth 27mm
Length(s) As Required
Outlet Size DN40, DN50, DN65