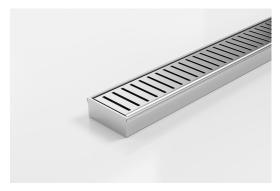

# **Linear Drain**

The 65PPS25 is a Punched Perpendicular Slot grate design.

Manufactured from 316 marine grade the 65PPS25 is 65mm wide and 25mm deep.

Refer to AS3500 for outlet pipe sizes specific to your installation.

Code 65PPSi25MTL

Range 65

**Grate Style PPS** 

Category Made-to-Length

Channel Material Stainless Steel

Steel Grade 316

Grates longer than 1500mm supplied in sections. Tile Inserts longer than 1200mm supplied in sections. Channels over 3000mm supplied in sections with joiner. +/-2mm tolerance on dimensions.