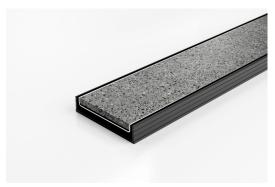

### **Tile Insert Drain**

The 100Tii20 is a Tile Insert Drain manufactured from 1.5mm thick 316 marine grade stainless steel.

Suitable for tiles up to 10mm thick.

Black uPVC channel only suitable for Internal use only

Code 100TiGBL20

Range 100

Grate Style Ti

Category Modular Kits

Channel Material uPVC

Steel Grade 316

#### **SPECIFICATIONS + DIMENSIONS**

Channel Width 106mm Channel Depth 23mm

**Length(s)** 1000mm 1200mm 1500mm 1800mm

2000mm 2400mm 2700mm 3000mm

Outlet Size DN80, DN100