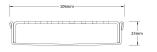

## **SPECIFICATIONS + DIMENSIONS**

Channel Width Channel Depth Length(s) Outlet Size 106mm 23mm As Required DN40, DN50, DN65, DN80, DN100

Grates longer than 1500mm supplied in sections. Tile Inserts longer than 1200mm supplied in sections. Channels over 3000mm supplied in sections with joiner. +/-2mm tolerance on dimensions.