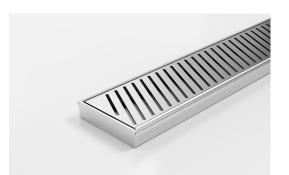

## 100PASi20MTL Linear Drain

**New Punched Angle Slot Grate** 

All Stainless Steel drainage unit made to length with specified outlet position.

## **PRODUCT APPLICATIONS**

Bathroom Drainage Aged / Health Care Drainage Balcony Drainage Commercial Drainage Courtyard / Patio Drainage Pool and Spa Area Drainage Hospitality Drainage Paved Area Drainage Shower Drainage Multi-Residential Drainage Special Needs Drainage Threshold Drainage