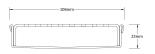

## **SPECIFICATIONS + DIMENSIONS**

Channel Width Channel Depth Length(s) Outlet Size 106mm 23mm As Required DN40, DN50, DN65, DN80, DN100