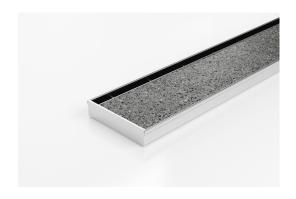

## **Tile Insert Drain**

Code 100TiXi20MTL

Range 100

Grate Style Ti

Category Made-to-Length

**Channel Material Stainless Steel** 

Steel Grade 316

Grates longer than 1500mm supplied in sections. Tile Inserts longer than 1200mm supplied in sections. Channels over 3000mm supplied in sections with joiner. +/-2mm tolerance on dimensions.

All Stainless Steel drainage unit made to length with specified outlet position.

Tile Insert Single Slot / 1.5mm thick.

\*this product can only be used with the slot installed up against a wall.