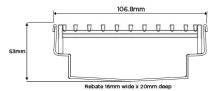

Please be aware that for a pool installation or installation environment close to a surf beach, you may need to have your stainless steel grates electropolished.

**Channel Width** 107mm **Channel Depth** 53mm Length(s) As Required