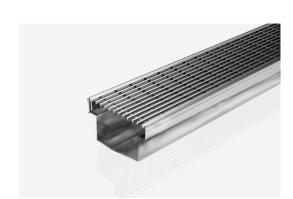

## **Linear Drain**

The 100TRi50MTL is a linear drainage system providing a solution for minimum stepdown requirement of 50mm in doorways.

Manufactured from sustainably sourced 316 marine grade stainless steel for durability, hygiene and luxurious visual appeal. This drainage is made to specified length with specified outlet position, featuring Stormtech's standard wedgewire grate (3mm wire/5mm gap).

Please be aware that for a pool installation or installation environment close to a surf beach, you may need to have your stainless steel grates electropolished.

**Channel Width** 107mm **Channel Depth** 53mm Length(s) As Required