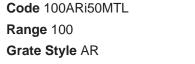

# 100ARi50MTL

#### **SPECIFICATIONS + DIMENSIONS**

Channel Width 107mm
Channel Depth 53mm
Length(s) As Required

Outlet Size DN40, DN50, DN65, DN80