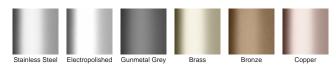

### STORMTECH COLOUR FINISHES

Electroplate finishes subject to natural variation with time and local environment. Factors such as pools/surf beaches may require electropolishing. Contact us for suitability.

Please be aware that for a pool installation or installation environment close to a surf beach, you may need to have your stainless steel grates electropolished.

Category Made-to-Length

Channel Material Stainless Steel Steel Grade 316