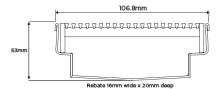

#### **SPECIFICATIONS + DIMENSIONS**

Channel Width 107mm
Channel Depth 53mm
Length(s) As Required

Outlet Size DN40, DN50, DN65, DN80