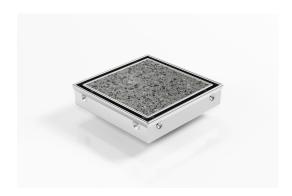

# **Square Floor Waste**

The SQP100Ti is a premium floor waste drain.

The SQ Range of floor waste units allow the integration of a standard floor waste with Stormtech linear drainage.

Tile Insert Floor waste measures 130mm x 130mm.

It is suitable for tiles / stone up to 20mm thick.

Code SQP100Ti33DN100

Range Square

Grate Style Ti

**Category** Square Floor Waste

**Channel Material Stainless Steel** 

Steel Grade 316

Grates longer than 1500mm supplied in sections. Tile Inserts longer than 1200mm supplied in sections. Channels over 3000mm supplied in sections with joiner. +/-2mm tolerance on dimensions.

#### **SPECIFICATIONS + DIMENSIONS**

Channel Width 130mm - 130mm

Channel Depth 33mm Length(s) 130mm Outlet Size DN100