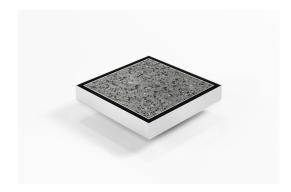

### **Square Floor waste with Tile Insert**

The SQ100Ti is a standard floor waste drain.

The SQ Range of floor waste units allow the integration of a standard floor waste with Stormtech linear drainage.

Tile Insert Floor waste measures 130mm x 130mm.

It is suitable for tiles up to 12mm thick.

#### **SPECIFICATIONS + DIMENSIONS**

Channel Width 130mm - 130mm

Channel Depth23mmLength(s)130mmOutlet SizeDN80