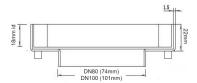

#### SPECIFICATIONS + DIMENSIONS

Channel Width 130mm
Channel Depth 22mm
Length(s) 130mm
Outlet Size DN80