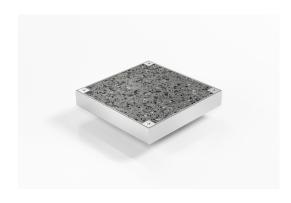

# SQ100TiCL20DN80 Clean Out

### **Square Floor Waste**

- Clean Out inspection points are the ideal solution where access to the drainage line is required
- The clear-out inspection point can be infilled with a solid tile giving an extra special effect.
- Manufactured in grade 316 stainless steel with a satin finish.
- Suitable for tiles up to 17mm thick.
- 4 screws to secure the tile insert to the channel with a square rubber pad added between the insert and the channel

#### SPECIFICATIONS + DIMENSIONS

Channel Width 130mm
Channel Depth 22mm
Length(s) 130mm
Outlet Size DN80