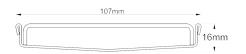

## 100PSi12MTL Linear Drain

All stainless steel drainage unit made to specified length with specified outlet position.

This is the shallowest channel available in the Stormtech product range. The low profile at just 16mm is perfect for renovators as it requires no serious structural channels allowing the channel to fit easily within the tiling bed.

## **SPECIFICATIONS + DIMENSIONS**

| Channel Width | 107mm                         |
|---------------|-------------------------------|
| Channel Depth | 16mm                          |
| Length(s)     | As Required                   |
| Outlet Size   | DN40, DN50, DN65, DN80, DN100 |