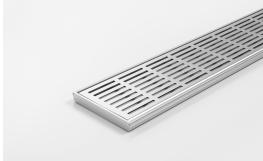

## 100PSi12MTL Linear Drain

All stainless steel drainage unit made to specified length with specified outlet position.

This is the shallowest channel available in the Stormtech product range. The low profile at just 16mm is perfect for renovators as it requires no serious structural channels allowing the channel to fit easily within the tiling bed.

The 100PS is a punched slot grate design.

## **SPECIFICATIONS + DIMENSIONS**

| Channel Width | 107mm                         |
|---------------|-------------------------------|
| Channel Depth | 16mm                          |
| Length(s)     | As Required                   |
| Outlet Size   | DN40, DN50, DN65, DN80, DN100 |