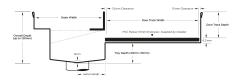

Allows door sills to be drained while having internal and external floor surfaces with no step down.

**Channel Width** 110mm **Channel Depth** Adjustable Length(s) As Required N/A

**Outlet Size** 

Code 100AATDiS

Grates longer than 1500mm supplied in sections. Tile Inserts longer than 1200mm supplied in sections. Channels over 3000mm supplied in sections with joiner. +/-2mm tolerance on dimensions