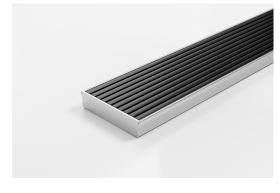

## **Linear Drain**

Complete finished unit, ready to install with all Aluminium Grate and 316 marine grade Stainless Steel channel and centre outlet.

**Channel Width** 106mm **Channel Depth** 23mm

**Length(s)** 900mm 1000mm 1200mm 1500mm

Outlet Size DN80

Copyright © Stormtech Pty Ltd. Patent 733361. Drawings not to scale, please use dimensions shown. Downloaded 14/08/2025 (please check for updates)

Code 100AAiCO20-Black Range 100

Grate Style AA

Category Fixed-Length Units
Channel Material Stainless Steel

Steel Grade 316

Grates longer than 1500mm supplied in sections. Tile Inserts longer than 1200mm supplied in sections. Channels over 3000mm supplied in sections with joiner. +/-2mm tolerance on dimensions.