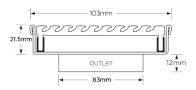

## **SPECIFICATIONS + DIMENSIONS**

 Channel Width
 103mm

 Channel Depth
 22mm

 Length(s)
 103mm

 Outlet Size
 DN100