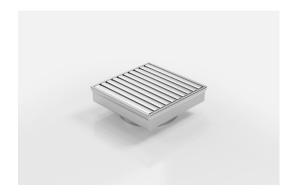

# **Square Floor Waste**

Square Floor waste with the exclusive Aluminium Wave design grate.

The Square Range of floor waste units allow the integration of a standard floor waste with Stormtech linear drainage.

Featuring a 316 marine grade Stainless Steel channel, the Square Range is available with all Stormtech grate designs and finishes.

Available with 89mm, 76mm or 44mm outlet.

Code SQ100AADN100

Range Square