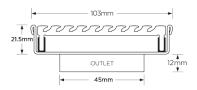

## **SPECIFICATIONS + DIMENSIONS**

Channel Width104mmChannel Depth22mmLength(s)103mmOutlet SizeDN50