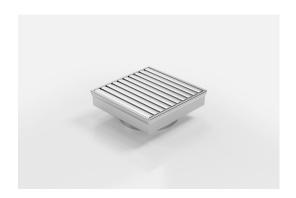

# **Square Floor Waste**

Square Floor waste with the exclusive Aluminium Wave design grate.

The Square Range of floor waste units allow the integration of a standard floor waste with Stormtech linear drainage.

Featuring a 316 marine grade Stainless Steel channel, the Square Range is available with all Stormtech grate designs and finishes.

Available with 89mm, 76mm or 44mm outlet.

Code SQ100AADN50

Range Square

Grate Style AA