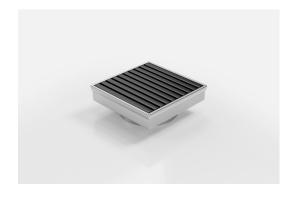

# **Square Floor Waste**

Square Floor waste with the Stormtech Aluminium Wave design grate in Matte Black finish.

The Square Range of floor waste units allow the integration of a standard floor waste with Stormtech linear drainage.

Featuring a 316 marine grade Stainless Steel channel, the Square Range is available with all Stormtech grate designs and finishes.

Available with 89mm, 76mm or 44mm outlet.

Code SQ100AADN50Black

Range Square