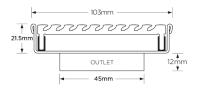

## **SPECIFICATIONS + DIMENSIONS**

Channel Width104mmChannel Depth22mmLength(s)103mmOutlet SizeDN50