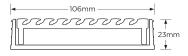

#### **SPECIFICATIONS + DIMENSIONS**

Channel Width 106mm Channel Depth 23mm

**Length(s)** 900mm 1000mm 1200mm 1500mm

1800mm 2000mm 2200mm 2400mm

2700mm 3000mm

Outlet Size DN40, DN50, DN80, DN100