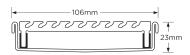

#### **SPECIFICATIONS + DIMENSIONS**

Channel Width 106mm
Channel Depth 23mm
Length(s) As Required

**Outlet Size** DN40, DN50, DN65, DN80, DN100

Code 100AAi20MTL-BG

Range 100 Grate Style AA

Category Made-to-Length