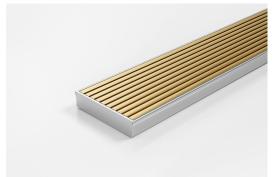

## **Linear Drain**

Made in Australia from high grade, locally sourced and anodised Aluminium.

This Made-to-Length linear drainage system features a 316 marine grade Stainless Steel channel with specified outlet position.

#### **SPECIFICATIONS + DIMENSIONS**

Channel Width 106mm
Channel Depth 23mm
Length(s) As Required

**Outlet Size** DN40, DN50, DN65, DN80, DN100

Code 100AAi20MTL-BG

Range 100 Grate Style AA

Category Made-to-Length