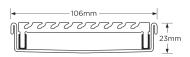

**Channel Width** 106mm **Channel Depth** 23mm Length(s) As Required

**Outlet Size** DN40, DN50, DN65, DN80, DN100

Code 100AAi20MTL-Black Range 100 Grate Style AA Category Made-to-Length Channel Material Stainless Steel