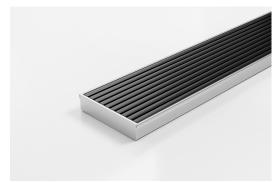

## **Linear Drain**

Made in Australia from high grade, locally sourced and anodised 6000 Series Aluminium.

This Made-to-Length linear drainage system features a 316 marine grade Stainless Steel channel with specified outlet position.

**Channel Width** 106mm **Channel Depth** 23mm Length(s) As Required

**Outlet Size** DN40, DN50, DN65, DN80, DN100

Code 100AAi20MTL-Black Range 100 Grate Style AA Category Made-to-Length Channel Material Stainless Steel