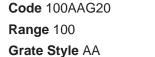

#### **SPECIFICATIONS + DIMENSIONS**

**Channel Width** 106mm **Channel Depth** 23mm

**Length(s)** 900mm 1000mm 1200mm 1500mm

1800mm 2000mm 2200mm 2400mm

2700mm 3000mm

Outlet Size DN40, DN50, DN80, DN100

Category Modular Kits
Channel Material uPVC

Grates longer than 1500mm supplied in sections. Tile Inserts longer than 1200mm supplied in sections. Channels over 3000mm supplied in sections with joiner. +/-2mm tolerance on dimensions