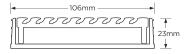

#### **SPECIFICATIONS + DIMENSIONS**

**Channel Width** 106mm **Channel Depth** 23mm

**Length(s)** 900mm 1000mm 1200mm 1500mm

1800mm 2000mm 2200mm 2400mm

2700mm 3000mm

Outlet Size DN40, DN50, DN80, DN100

Category Modular Kits
Channel Material uPVC

Grates longer than 1500mm supplied in sections. Tile Inserts longer than 1200mm supplied in sections. Channels over 3000mm supplied in sections with joiner. +/-2mm tolerance on dimensions