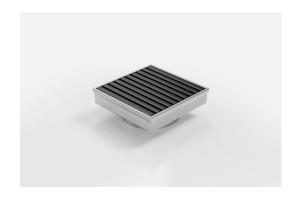

# **Square Floor Waste**

Square Floor waste with the Stormtech Aluminium Wave design grate in Matte Black finish.

The Square Range of floor waste units allow the integration of a standard floor waste with Stormtech linear drainage.

Featuring a 316 marine grade Stainless Steel channel, the Square Range is available with all Stormtech grate designs and finishes.

Available with 89mm, 76mm or 44mm outlet.

Code SQ100AADN80Black

Range Square Grate Style AA