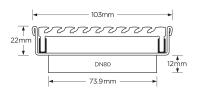

#### **SPECIFICATIONS + DIMENSIONS**

Channel Width 104mm - 104mm

Channel Depth22mmLength(s)104mmOutlet SizeDN80