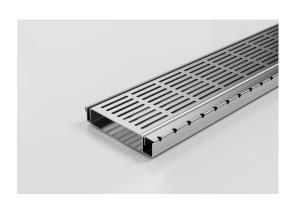

## **Shower Screen Support**

The Shower Screen Support Grate & Channel including 120mm wide PS grate, with a 16mm screen support bar made from 316 Stainless Steel.

This multi-functional system provides support for both wall-hung shower screen and enclosed shower-screen units.

The dual-sided system drains on both sides of the shower screen and is suitable for use as the sole bathroom drain. Wall-to-wall installation allows simple dual fall across the bathroom for easy tiling. Available in Made-to-length drainage units or is fully customisable in width, length and outlet position.

Made from 316 Stainless Steel, the 120SCS is designed for flexibility, and ease of installation and exceeds all Australian Standards, is WaterMark certified and is exclusive to Stormtech protected by Patent Number: 2021904197.