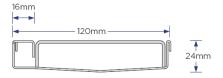

#### SPECIFICATIONS + DIMENSIONS

Channel Width 120mm
Channel Depth 24mm
Length(s) As Required
Outlet Size DN80, DN100