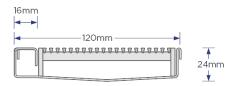

#### **SPECIFICATIONS + DIMENSIONS**

Channel Width 120mm
Channel Depth 24mm
Length(s) As Required
Outlet Size DN80, DN100