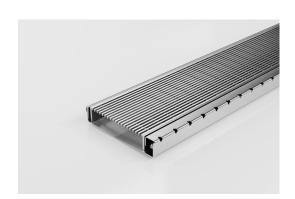

## **Shower Screen Support**

The Shower Screen Support Grate & Channel including 120mm wide AR grate, with a 16mm screen support bar, made from 316 Stainless Steel.

This multi-functional system provides support for both wall-hung shower screen and enclosed shower-screen units.

The dual-sided system drains on both sides of the shower screen and is suitable for use as the sole bathroom drain. Wall-to-wall installation allows simple dual fall across the bathroom for easy tiling. Available in Made-to-length drainage units or is fully customisable in width, length and outlet position.

Made from 316 Stainless Steel, the 120SCS is designed for flexibility, and ease of installation and exceeds all Australian Standards, is WaterMark certified and is exclusive to Stormtech protected by Patent Number: 2021904197.