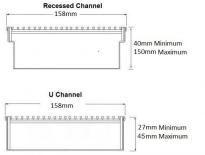

## **SPECIFICATIONS + DIMENSIONS**

**Channel Width Channel Depth** Length(s) **Outlet Size** 

260mm 27mm - 260mm As Required DN40, DN50, DN65, DN80, DN100