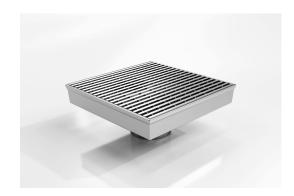

## **Square Floor Waste**

The SQ200CR is a commercial style floor waste drain.

Manufactured from 304 grade stainless steel it features a commercial style grate with a 5mm wire / 5mm gap.

#### SPECIFICATIONS + DIMENSIONS

Channel Width200mmChannel Depth32mmLength(s)200mmOutlet SizeDN80