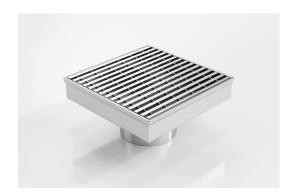

# SQ150CRDN80

## **Square Floor Waste**

The SQ150CR is a commercial style floor waste drain.

Manufactured from 304 grade stainless steel it features a commercial style grate with a 5mm wire / 5mm gap.

Available with 89mm and 76mm outlet