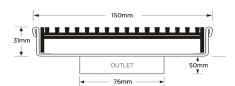

#### **SPECIFICATIONS + DIMENSIONS**

Channel Width150mmChannel Depth32mmLength(s)150mmOutlet SizeDN80