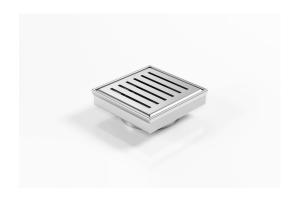

# SQ100PPSDN100

## **Square Floor Waste**

Square Floor waste with a punched perpendicular slot grate

The SQ Range of floor waste units allow the integration of a standard floor waste with Stormtech linear drainage.

Floor waste measures 104mm x 104mm.

#### **SPECIFICATIONS + DIMENSIONS**

**Channel Width** 104mm **Channel Depth** 22mm Length(s) 104mm **Outlet Size DN100** 