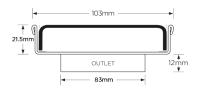

#### **SPECIFICATIONS + DIMENSIONS**

**Channel Width** 104mm **Channel Depth** 22mm Length(s) 104mm **Outlet Size DN100** 

Available with 89mm, 76mm or 44mm outlet.