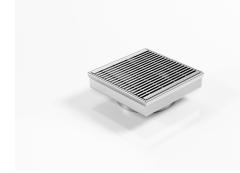

## SQ100ARDN50 Square Floor Waste

Square Floor waste with premium architectural grate

The SQ Range of floor waste units allow the integration of a standard floor waste with Stormtech linear drainage.

Floor waste measures 103mm x 103mm.