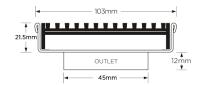

## **SPECIFICATIONS + DIMENSIONS**

| Channel Width |
|---------------|
| Channel Depth |
| Length(s)     |
| Outlet Size   |

104mm 22mm 103mm DN50