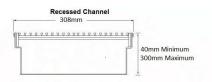

## **Linear Drain**

316 stainless steel 300mm wide grate and custom channel depth.

Depth between 60mm and 310mm.

Available with a 5mm wire x 5mm gap and 5mm wire x 5mm gap Grate Grip slip resistant dimple finish

Suits Load Class C.

For site specific needs or unusual situations, choose from our Custom Fabrication range.

Stormtech can customise any drainage requirements to achieve maximum efficiency

Channel Width 310mm Channel Depth 60mm - 310mm

**Length(s)**60mm - 310m
As Required

**Outlet Size** DN40, DN50, DN65, DN80, DN100

Code 300Custom-316-C

Grates longer than 1500mm supplied in sections. Tile Inserts longer than 1200mm supplied in sections. Channels over 3000mm supplied in sections with joiner. +/-2mm tolerance on dimensions.