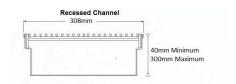

## **Linear Drain**

316 stainless steel 300mm wide grate and custom channel depth.

Depth between 42mm and 310mm.

Available with a 5mm wire x 5mm gap and 5mm wire x 5mm gap Grate Grip slip resistant dimple finish

Suits Load Class B.

For site specific needs or unusual situations, choose from our Custom Fabrication range.

Stormtech can customise any drainage requirements to achieve maximum efficiency

**Channel Width** 310mm **Channel Depth** 42mm - 310mm Length(s) As Required

**Outlet Size** DN40, DN50, DN65, DN80, DN100

Code 300Custom-316-B

**Category** Custom Made

Grate Style CR

Steel Grade 316

Range Custom Fabrication

Grates longer than 1500mm supplied in sections. Tile Inserts longer than 1200mm supplied in sections. Channels over 3000mm supplied in sections with joiner. +/-2mm tolerance on dimensions