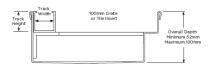

#### **SPECIFICATIONS + DIMENSIONS**

Channel Width 105mm

**Channel Depth** 52mm - Adjustable **Length(s)** As Required

Outlet Size N/A

Steel Grade 316

Grates longer than 1500mm supplied in sections. Tile Inserts longer than 1200mm supplied in sections. Channels over 3000mm supplied in sections with joiner. +/-2mm tolerance on dimensions.