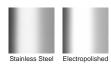

## **Threshold for Bifold Doors**

Allows door tracks to be drained while having internal and external floor surfaces with no step down.

Please be aware that depending on the installation environment, for a pool installation or close to a surf beach, you may need to have your stainless steel grates electropolished.

### STORMTECH COLOUR FINISHES

Electroplate finishes subject to natural variation with time and local environment. Factors such as pools/surf beaches may require electropolishing. Contact us for suitability.