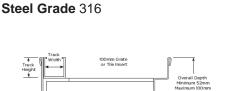

## **SPECIFICATIONS + DIMENSIONS**

**Channel Width Channel Depth** Length(s) **Outlet Size** 

105mm 52mm - Adjustable As Required N/A