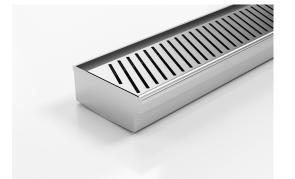

ARCHITECTURAL **GRATES + DRAINS** 

Code 100PASTDiBF Range Threshold

Category Made-to-Length

Channel Material Stainless Steel

Grate Style PAS

## 100PASTDiBF **Threshold for Bifold Doors**

The 100PASTDiBF is a Threshold Drain for Bi-Fold and Top-Hung doors featuring our 100mm wide Punched Slot grate and custom channel depth.

Allows door tracks to be drained while having internal and external floor surfaces with no step down.