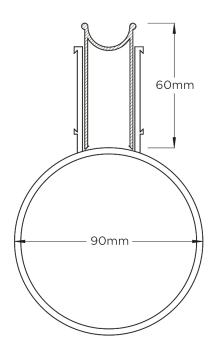

### 90mm Drain with UPVC Beige Insert

The SD90 features a 25mm opening on the top with 20 slots draining into a concealed 90mm drain pipe with UPVC beige insert.

The PVC insert comes with 10mm holes at 50mm centres .

#### **SPECIFICATIONS + DIMENSIONS**

Channel Width25mmChannel DepthAdjustableLength(s)3030mmOutlet SizeN/A