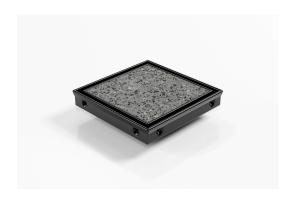

### **Square Floor Waste**

Premium Square Floor waste with Tile Insert powdercoated in black

The SQP Range of floor waste units allow the integration of a standard floor waste with Stormtech linear drainage.

Tile Insert Floor waste measures 130mm x 130mm.

It is suitable for tiles up to 12mm thick.