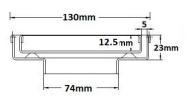

Tile Insert Floor waste measures 130mm x 130mm.

It is suitable for tiles up to 12mm thick.

#### SPECIFICATIONS + DIMENSIONS

Channel Width 130mm
Channel Depth 23mm
Length(s) 130mm
Outlet Size DN80