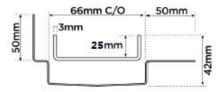

## SPECIFICATIONS + DIMENSIONS

Channel Width65mmChannel Depth42mmLength(s)As RequiredOutlet SizeDN40, DN50, DN65