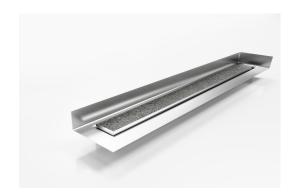

# **Linear Drain with Tile Flange**

Tile Insert drain with a custom channel with tile flange. Suitable for tiles up to 20mm thick.

The F Series features a custom made flange for floor and walls combined with a choice of grate or tile insert from Stormtech's superb designer range.

Stormtech's range of architectural grates and drains with tile flanges are designed to solve the complexities of today's building requirements

Custom made to suit your range requirements; including custom built flange ledge to suit your tile depth, outlet size and channel position.