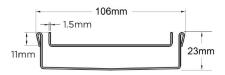

#### SPECIFICATIONS + DIMENSIONS

Channel Width 106mm Channel Depth 23mm

**Length(s)** 1000mm 1200mm 1500mm 1800mm

1900mm 2000mm

Outlet Size DN80, DN100