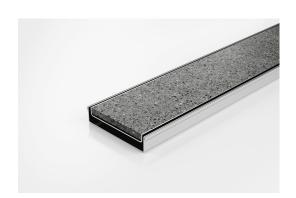

## **Tile Insert Drain**

The 100Tii20 is a modular all stainless steel drainage system.

The 100Tii20 is a Tile Insert Drain manufactured from 1.5mm thick 316 marine grade stainless steel. Suitable for tiles up to 10mm thick.