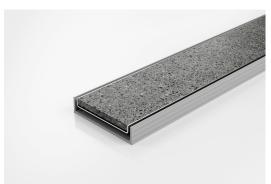

## **Tile Insert Drain**

The 100Tii20 is a Tile Insert Drain manufactured from 1.5mm thick 316 marine grade stainless steel.

Suitable for tiles up to 10mm thick.

Code 100TiG20

Range 100

Grate Style Ti

**Category** Modular Kits