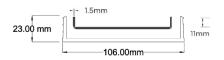

### **SPECIFICATIONS + DIMENSIONS**

Channel Width 106mm Channel Depth 23mm

**Length(s)** 900mm 1000mm 1200mm 1500mm

1800mm 2000mm 2400mm 2700mm

3000mm

Outlet Size DN80, DN100