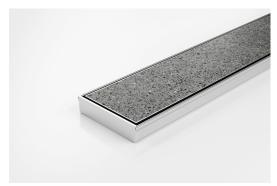

## **Tile Insert Drain**

The 100Tii20 is a Tile Insert Drain manufactured from 1.5mm thick 316 marine grade stainless steel.

Suitable for tiles up to 10mm thick.

The maximum length of the tile insert will be 1200mm in one piece, channels longer than 1200mm will have inserts in multiple equal sections

Code 100Tii20MTL

Range 100

Grate Style Ti

Category Made-to-Length

**Channel Material Stainless Steel** 

Steel Grade 316

Grates longer than 1500mm supplied in sections. Tile Inserts longer than 1200mm supplied in sections. Channels over 3000mm supplied in sections with joiner. +/-2mm tolerance on dimensions.