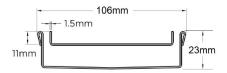

#### SPECIFICATIONS + DIMENSIONS

Channel Width 106mm
Channel Depth 23mm
Length(s) As Required

**Outlet Size** DN40, DN50, DN65, DN80, DN100