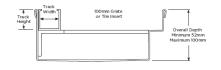

# 100TiTDiBF **Threshold for Bifold Doors**

The 100TiTDiBF is a Threshold Drain for Bi-Fold and Top-Hung doors featuring our 100mm wide Tile Insert and custom channel depth.

Allows door tracks to be drained while having internal and external floor surfaces with no step down.

#### **SPECIFICATIONS + DIMENSIONS**

**Channel Width Outlet Size** 

52mm - Adjustable

Visit **stormtech.com.au** for tools + inspiration.

**Channel Depth** Length(s)

105mm As Required N/A

Grates longer than 1500mm supplied in sections. Tile Inserts longer than 1200mm supplied in sections. Channels over 3000mm supplied in sections with joiner. +/-2mm tolerance on dimensions.