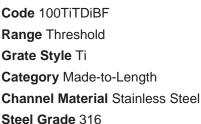

# 100TiTDiBF **Threshold for Bifold Doors**

The 100TiTDiBF is a Threshold Drain for Bi-Fold and Top-Hung doors featuring our 100mm wide Tile Insert and custom channel depth.

Allows door tracks to be drained while having internal and external floor surfaces with no step down.

#### **SPECIFICATIONS + DIMENSIONS**

**Channel Width Outlet Size** 

52mm - Adjustable