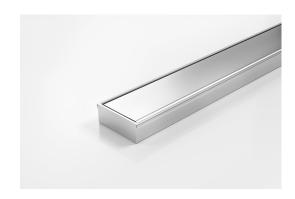

## **Linear Drain**

The 65FTi25 is a flat top insert drain.

The 65FTi25MTL is made to specific lengths with a customized outlet position along the drain.

The complete drainage unit is full 316 marine grade stainless steel.