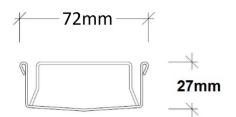

Channel Width72mmChannel Depth27mmLength(s)As RequiredOutlet SizeDN40, DN50, DN65