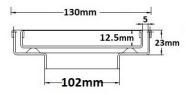

#### **SPECIFICATIONS + DIMENSIONS**

Channel Width 130mm
Channel Depth 23mm
Length(s) 130mm
Outlet Size DN100