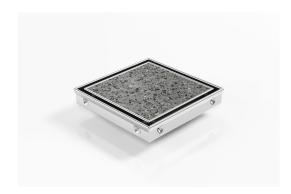

## **Square Floor waste with Tile Insert**

The SQP100Ti is a premium floor waste drain.

The SQ Range of floor waste units allow the integration of a standard floor waste with Stormtech linear drainage.

Tile Insert Floor waste measures 130mm x 130mm.

It is suitable for tiles up to 12mm thick.