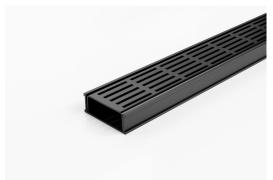

# **Linear Drain**

The 65PSGALLBL25 is a slot perforated grate design manufactured from 316 marine grade stainless steel powder coated black. Combined with a black UPVC drainage channel it offers an affordable option to use the Slimline system.