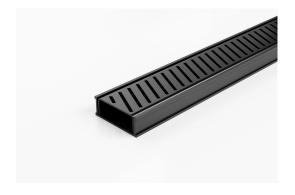

# **Linear Drain**

Modular drainage system with a stainless steel grate and uPVC channel and fittings.

The 65PASGALLBL25 is a slot perforated grate design manufactured from 316 marine grade stainless steel powder coated black. Combined with a black UPVC drainage channel it offers an affordable option to use the Slimline system.