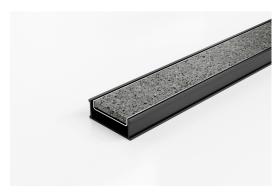

## **Tile Insert Drain**

The 65Ti25 is a Tile Insert Drain manufactured from 1.5mm thick 316 marine grade stainless steel.

Suitable for tiles up to 10mm thick.

Black uPVC channel only suitable for Internal use only

Code 65TiGBL25

Range 65

Grate Style Ti

Category Modular Kits

Channel Material uPVC

Steel Grade 316

Grates longer than 1500mm supplied in sections. Tile Inserts longer than 1200mm supplied in sections. Channels over 3000mm supplied in sections with joiner. +/-2mm tolerance on dimensions.