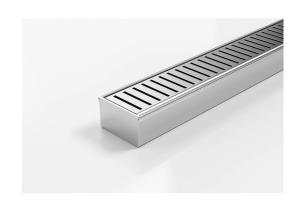

## **Linear Drain**

All stainless steel drainage unit made to specified length with specified outlet position.

The 65PPS40 is a Punched Slot grate design.

Manufactured from 316 marine grade the 65PPS40 is 65mm wide and 40mm deep.