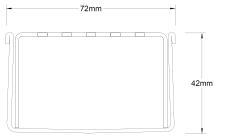

### **SPECIFICATIONS + DIMENSIONS**

Channel Width 72mm
Channel Depth 42mm
Length(s) As Required
Outlet Size DN40, DN50, DN65