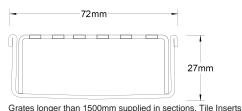

longer than 1200mm supplied in sections. Channels over 3000mm supplied in sections with joiner. +/-2mm tolerance on dimensions.

### **SPECIFICATIONS + DIMENSIONS**

Channel Width 72mm Channel Depth 27mm

**Length(s)** 900mm 1000mm 1200mm 1500mm

1800mm 1900mm 2000mm

Outlet Size DN50