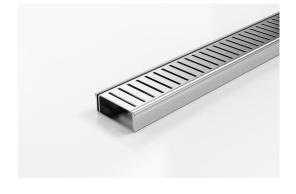

## **Linear Drain**

Modular drainage system with a stainless steel grate and stainless steel channel.

The 65PPS25 is a punched slot grate design. The 65PPSi25 is a modular drainage kit with stainless steel grate(s), stainless steel drainage channel and fittings. It is size adjustable and will be assembled at the time of installation. All components are manufactured from 316 marine grade stainless steel.

Stormtech Modular Kits are supplied with grate and oversized channel to be cut down on site. One piece channel comes with pre punched spigot with outlet extender (kits up to 2000mm long). Oversized channel enables choice of outlet positions: centre, end or wherever preferred. Kits over 2000mm long and kits requiring multiple outlets are supplied with outlet on joiner plate. All kits are supplied with 2x clip-on end caps.