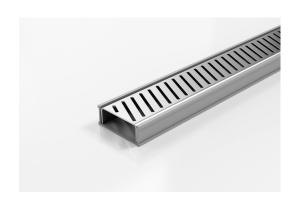

## **Linear Drain**

Modular drainage system with a stainless steel grate and uPVC channel and fittings.

The 65PAS is a slot perforated grate design manufactured from 316 marine grade stainless steel. Combined with a UPVC drainage channel it offers an affordable option to use the Slimline system.