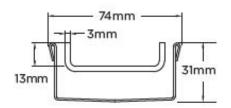

## **SPECIFICATIONS + DIMENSIONS**

Channel Width 74mm
Channel Depth 31mm
Length(s) As Required
Outlet Size DN40, DN50, DN65