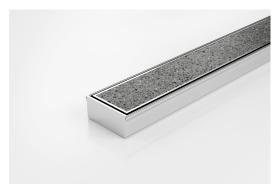

# **Tile Insert Drain**

The 65Tii30 is a Tile Insert Drain manufactured from 3mm thick 316 marine grade stainless steel.

Suitable for tiles up to 12mm thick.

The maximum length of the tile insert will be 1200mm in one piece, channels longer than 1200mm will have inserts in multiple equal sections