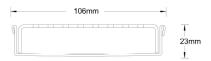

## **Linear Drain**

Complete stainless steel drainage unit with centre outlet.

The 100PPS20 is a punched angle slot grate design manufactured from 316 marine grade stainless steel.

Channel Width 106mm Channel Depth 23mm

**Length(s)** 900mm 1000mm 1200mm 1500mm

Outlet Size DN80

Category Fixed-Length Units

Code 100PPSiCO20

Steel Grade 316

Channel Material Stainless Steel

Grates longer than 1500mm supplied in sections. Tile Inserts longer than 1200mm supplied in sections. Channels over 3000mm supplied in sections with joiner. +/-2mm tolerance on dimensions.